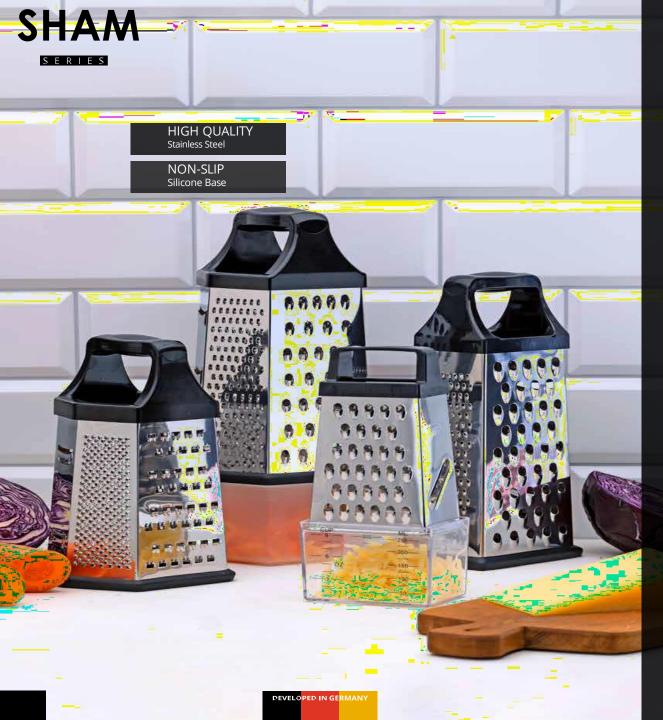

Finally, when it comes to grating or slicing cheese and vegetables, the Sham graters are the perfect choice for this task.

Stainless steel blade and plastic handle with stainless steel insert. Made from strongest 18/10 stainless steel. Impeccable one-piece construction for durability and robustness

Solidly constructed, with rigid sides and a base that won't easily slide out from under you, Sham graters will provide all the flakes, shreds, and shards you'll ever need.

Each side has a different size grating surface which grates evenly and effortlessly across its entire perforated surface.

| STOCK CODE | ITEM NUMBER & DESCRIPTION                | DIMENSION (cm)   |
|------------|------------------------------------------|------------------|
| OR5806     | SHAM_95413 GRATER WITH CONTAINER 6 SIDES | 12.8 x 10.5 x 20 |