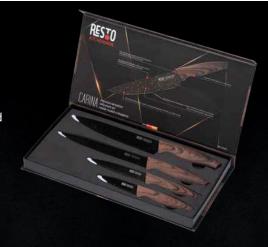

Carina knife set is able to satisfy all of your needs. Compact and stunningly designed they are sure to fit into any kitchen space no matter the design.

Ergonomic soft-touch handle to chop away with perfect ease and enjoy the whole cooking experience The 4-piece set comes in a magnetic box keeping them neat and ready for immediate use. Carina knives come with an antibacterial surface so that any build of bacteria is dealt with quickly and efficiently.

| STOCK<br>CODE | ITEM NUMBER & DESCRIPTION    |
|---------------|------------------------------|
| OR5650        | CARINA 95501 4 PCS KNIFE SET |

This Thor knife set comes with a uniquely hammered handle design. Impeccable one-piece construction for durability and robustness. The ergonomic stainless-steel handles are painted in black color ensuring they will make the perfect companion to any kitch-en, no matter what its design is Antibacterial surface quickly and efficient-ly prevents any build of bacteria. Thor knives are extra easy to clean and are dishwasher safe that will save you time at the washing up