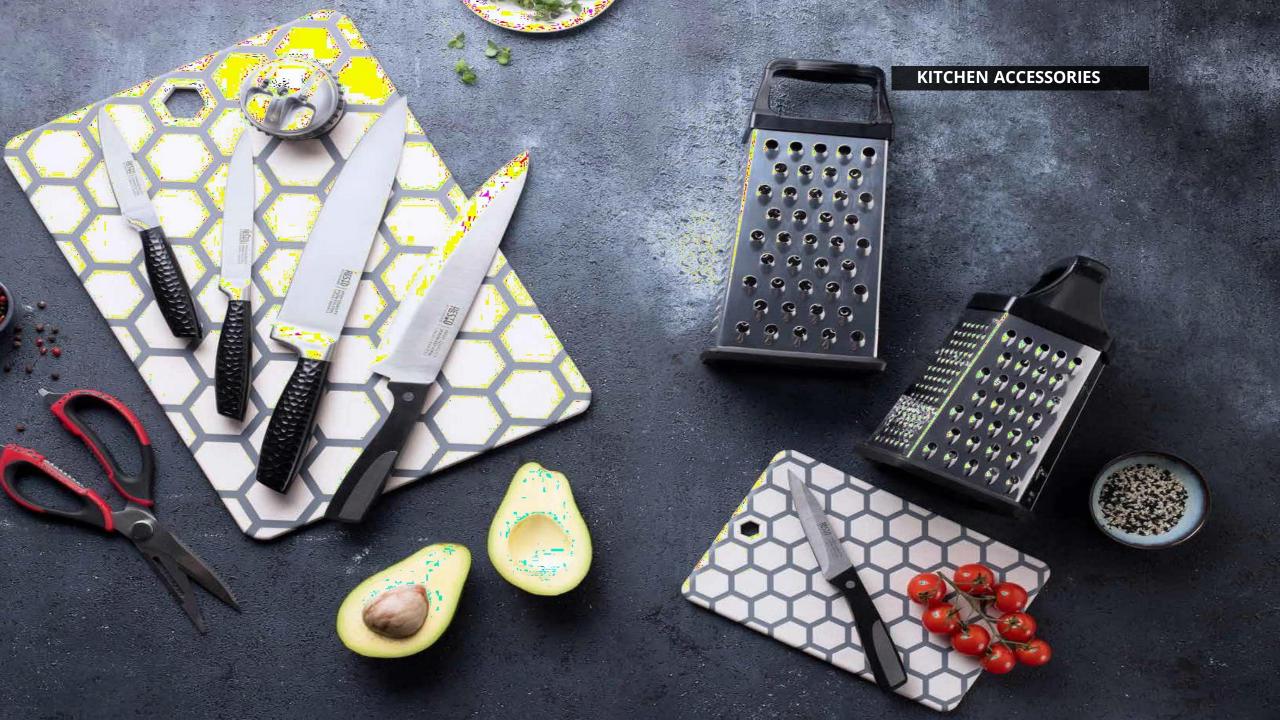

## **KITCHEN ACCESSORIES**

Knives | Knife sharpener | Multifunctional scissors Cutting boards | Graters

A sharp chef's knife is the most important tool in a cook's arsenal – whether you are a home chef or a pro. We have made sure that knives and scissors from our Atlas collection will provide you with the optimal experience when it comes to cutting your food.

They will always stay sharp with our Atlas knife sharpeners featuring two levels of sharpening knives (metal plate for coarse processing / white ceramic rods for fine finishing).

We offer you the best possible option for your knives with our Sham collection of cutting boards that have a specially designed antibacterial surface that acts gently on the blade of the knife.

Finally, when it comes to grating or slicing cheese and vegetables, the Sham graters are the perfect choice for this task.

Stainless steel blade and plastic handle with stainless steel insert. Made from strongest 18/10 stainless steel. Impeccable one-piece construction for durability and robustness

Atlas knives come with chic black handles with a matte metal insert to make sure that they look great in any kitchen, no matter the style