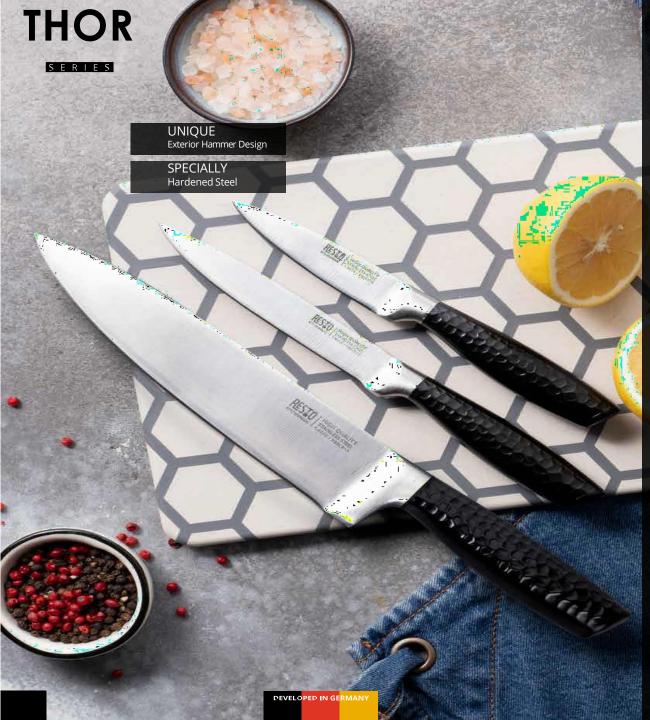

| STOCK<br>CODE | ITEM NUMBER & DESCRIPTION    |
|---------------|------------------------------|
| OR5650        | CARINA 95501 4 PCS KNIFE SET |

This Thor knife set comes with a uniquely hammered handle design. Impeccable one-piece construction for durability and robustness. The ergonomic stainless-steel handles are painted in black color ensuring they will make the perfect companion to any kitch-en, no matter what its design is Antibacterial surface quickly and efficient-ly prevents any build of bacteria. Thor knives are extra easy to clean and are dishwasher safe that will save you time at the washing up

## **SPECIAL SHARPENING**

All our knives are handmade using specially hardened steel (X30CR13/1.4028) and the blade also goes through additional sharpening during production which helps to retain the sharpness for an extended period.

| STOCK<br>CODE | ITEM NUMBER & DESCRIPTION  |
|---------------|----------------------------|
| OR5652        | THOR_95502 3 PCS KNIFE SET |

The sharp blades of modern kitchen knives require special cutting boards. We offer you the best option for your knives with our Sham collection. These cutting boards have a unique surface that gently acts on the blade of the knife when slicing and shredding.