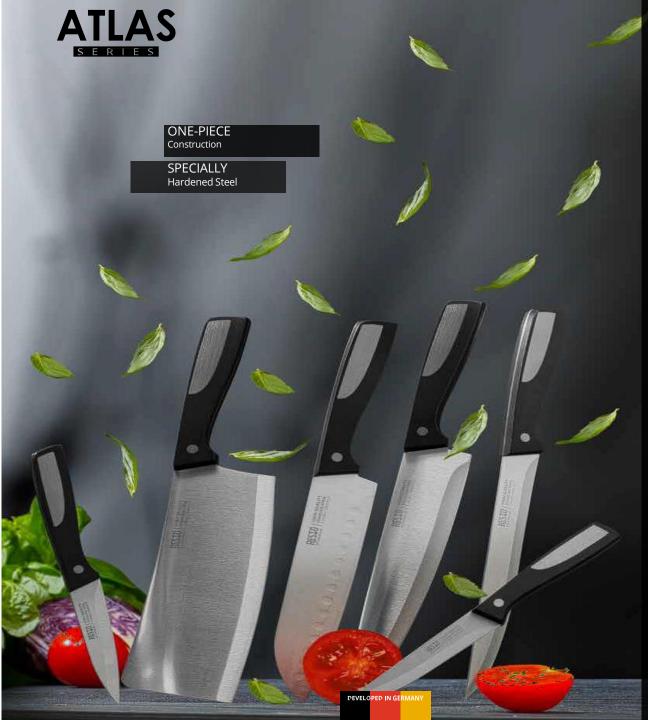

Atlas knives come with chic black handles with a matte metal insert to make sure that they look great in any kitchen, no matter the style

## **SPECIAL SHARPENING**

All our knives are handmade using specially hardened steel (X30CR13/1.4028) and the blade also goes through additional sharpening during production which helps to retain the sharpness for an extended period.

| STOCK CODE | ITEM NUMBER & DESCRIPTION        |
|------------|----------------------------------|
| OR5600     | ATLAS_95319 CHOPPER 17.5CM       |
| OR5602     | ATLAS_95320 CHEF KNIFE 20CM      |
| OR5604     | ATLAS_95321 SANTOKU KNIFE 17.5CM |
| OR5608     | ATLAS_95322 CARVING KNIFE 20CM   |
| OR5610     | ATLAS_95323 UTILITY KNIFE 13CM   |
| OR5612     | ATLAS_95324 PAIRING KNIFE 9CM    |