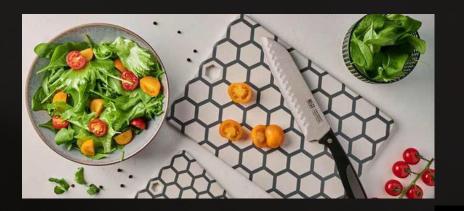

| STOCK<br>CODE | ITEM NUMBER & DESCRIPTION  |
|---------------|----------------------------|
| OR5652        | THOR_95502 3 PCS KNIFE SET |

The sharp blades of modern kitchen knives require special cutting boards. We offer you the best option for your knives with our Sham collection. These cutting boards have a unique surface that gently acts on the blade of the knife when slicing and shredding.

The modern design of our boards and their durability are combined with practical high- quality plastic which prevents the accumulation and reproduction of microbes.

| STOCK CODE | ITEM NUMBER & DESCRIPTION       | DIMENSION (cm)    |
|------------|---------------------------------|-------------------|
| OR5800     | SHAM_95401 CUTTING BOARD 20CM   | 20 x 13.8 x 0.8   |
| OR5802     | SHAM 95403 CUTTING BOARD 36.8CM | 29 x 20 x 0.8     |
| OR5804     | SHAM_95410 GRATER 4 SIDES       | 36.8 x 25.3 x 0.8 |