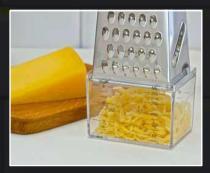

Finally, when it comes to grating or slicing cheese and vegetables, the Sham graters are the perfect choice for this task.

Stainless steel blade and plastic handle with stainless steel insert. Made from strongest 18/10 stainless steel. Impeccable one-piece construction for durability and robustness

Solidly constructed, with rigid sides and a base that won't easily slide out from under you, Sham graters will provide all the flakes, shreds, and shards you'll ever need.

Each side has a different size grating surface which grates evenly and effortlessly across its entire perforated surface.

| STOCK CODE | ITEM NUMBER & DESCRIPTION                | DIMENSION (cm)   |
|------------|------------------------------------------|------------------|
| OR5806     | SHAM_95413 GRATER WITH CONTAINER 6 SIDES | 12.8 x 10.5 x 20 |