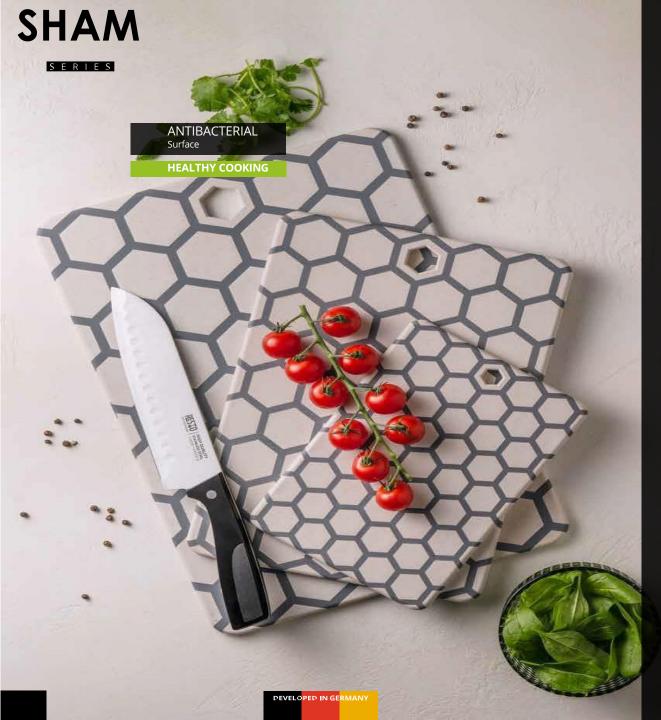

| STOCK<br>CODE | ITEM NUMBER & DESCRIPTION  |
|---------------|----------------------------|
| OR5652        | THOR_95502 3 PCS KNIFE SET |

The sharp blades of modern kitchen knives require special cutting boards. We offer you the best option for your knives with our Sham collection. These cutting boards have a unique surface that gently acts on the blade of the knife when slicing and shredding.

The modern design of our boards and their durability are combined with practical high- quality plastic which prevents the accumulation and reproduction of microbes.

| STOCK CODE | ITEM NUMBER & DESCRIPTION       | DIMENSION (cm)    |
|------------|---------------------------------|-------------------|
| OR5800     | SHAM_95401 CUTTING BOARD 20CM   | 20 x 13.8 x 0.8   |
| OR5802     | SHAM 95403 CUTTING BOARD 36.8CM | 29 x 20 x 0.8     |
| OR5804     | SHAM_95410 GRATER 4 SIDES       | 36.8 x 25.3 x 0.8 |