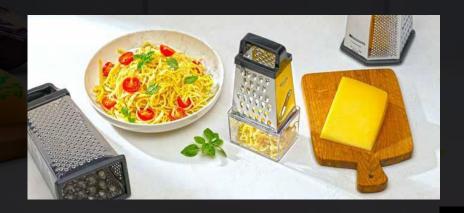

Finally, when it comes to grating or slicing cheese and vegetables, the Sham graters are the perfect choice for this task.

Stainless steel blade and plastic handle with stainless steel insert. Made from strongest 18/10 stainless steel. Impeccable one-piece construction for durability and robustness

Solidly constructed, with rigid sides and a base that won't easily slide out from under you, Sham graters will provide all the flakes, shreds, and shards you'll ever need.

Each side has a different size grating surface which grates evenly and effortlessly across its entire perforated surface.

| STOCK CODE | ITEM NUMBER & DESCRIPTION                | DIMENSION (cm)   |
|------------|------------------------------------------|------------------|
| OR5806     | SHAM_95413 GRATER WITH CONTAINER 6 SIDES | 12.8 x 10.5 x 20 |