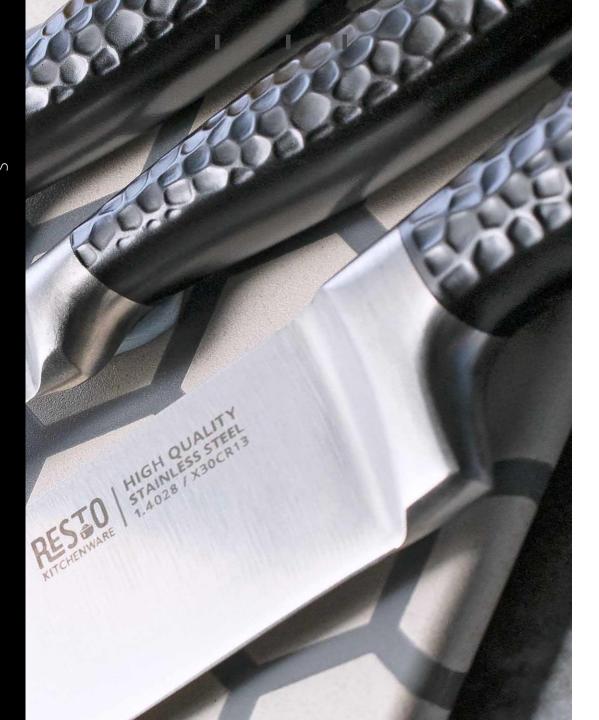

Atlas knives come with chic black handles with a matte metal insert to make sure that they look great in any kitchen, no matter the style

## **SPECIAL SHARPENING**

All our knives are handmade using specially hardened steel (X30CR13/1.4028) and the blade also goes through additional sharpening during production which helps to retain the sharpness for an extended period.