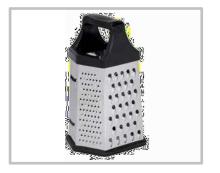

Solidly constructed, with rigid sides and a base that won't easily slide out from under you, Sham graters will provide all the flakes, shreds, and shards you'll ever need.

Each side has a different size grating surface which grates evenly and effortlessly across its entire perforated surface.

| STOCK CODE | ITEM NUMBER & DESCRIPTION                | DIMENSION (cm)   |
|------------|------------------------------------------|------------------|
| OR5806     | SHAM_95413 GRATER WITH CONTAINER 6 SIDES | 12.8 x 10.5 x 20 |