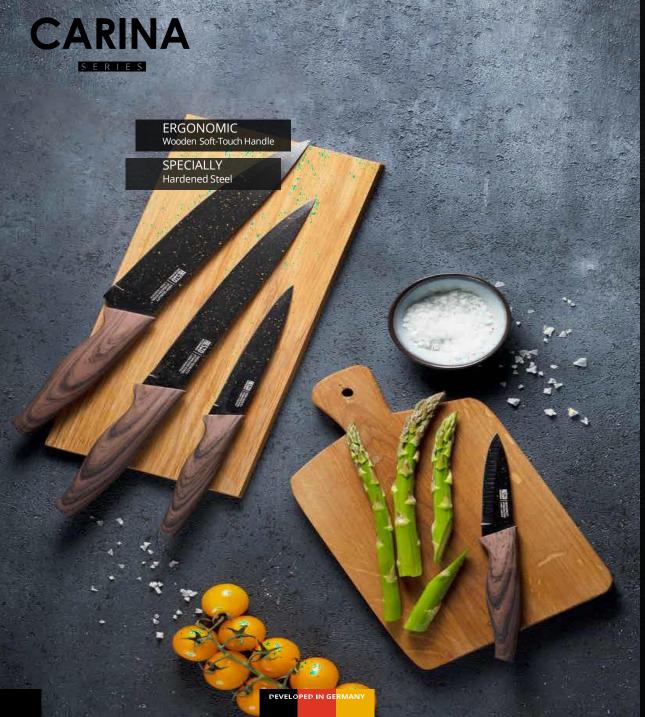

Carina knife set is able to satisfy all of your needs. Compact and stunningly designed they are sure to fit into any kitchen space no matter the design.

Ergonomic soft-touch handle to chop away with perfect ease and enjoy the whole cooking experience The 4-piece set comes in a magnetic box keeping them neat and ready for immediate use. Carina knives come with an antibacterial surface so that any build of bacteria is dealt with quickly and efficiently.

## SPECIAL SHARPENING

All Carina knives are made using specially hardened stainless steel 3CR13 and the blade also goes through additional sharpening during production which helps to retain the sharpness for an extended period.