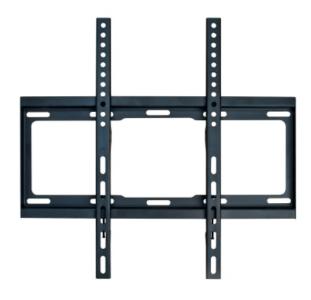

## TV BRACKET, SMART FLAT, VESA 400 WM2411

## **Consumer benefits**

Wall mount for LED/LCD

Flat design only 25mm distance from the wall

Universal adjustable mounting, supports TV screens from 32 inch up to 55 inch

Quick guide for easy installation